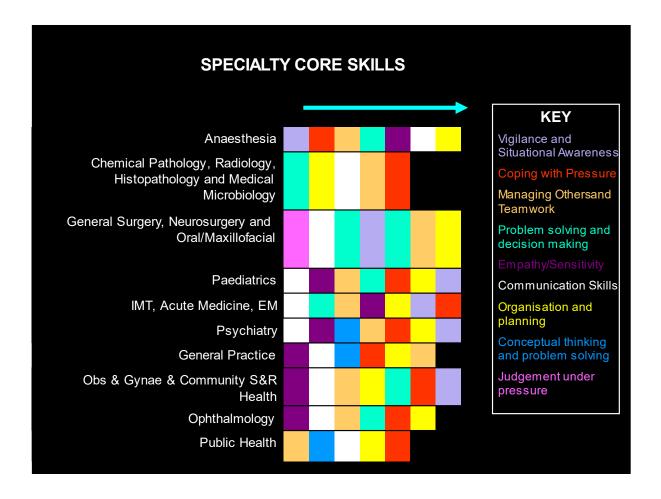

he prevalence of 'protocol' within my jobs.
- 18. I feel able to inspire my work colleagues.
- 19. One of the reasons I enjoy medicine is that I can come to a clear decision.
- 20. I enjoy booking my holidays at the last minute.
- 21. I find it easy to convey what I mean to my colleagues and patients.
- 22. I enjoy making a list of jobs to do throughout the day.

Vigilance and Situational Awareness – 1, 14
Coping with pressure – 2, 20
Using Judgement under pressure – 6, 16
Organising and Planning – 5, 22
Conceptual thinking – 4, 17
Empathy and sensitivity – 7, 12
Communication skills – 11, 21
Problem solving – 8, 13
Decision making – 10, 19
Managing others – 9, 18
Teamwork – 3, 15

## NOW RANK IN ORDER OF IMPORTANCE - WHAT EXAMPLES DO YOU HAVE?

How are they scored at Assessment centres?